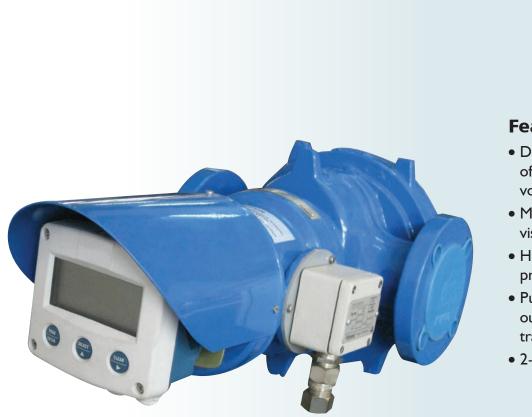

## **Oval Wheel Meters Flow Transmitter**

## Features

- Direct Measurement of volume respective of volumetric flowrate
- Measurement at high viscosities
- High Accuracy with low pressure drop
- Pulse and current outputs for remote transmission
- 2-wire systems available

Oval wheel meters are direct volume meters. Their measuring element consists of two toothed precision oval wheels, which are driven by the liquid and roll around each revolution of the oval wheel pair. Each revolution of the oval wheels displaces a precisely known volume of liquid through the meter, from inlet to outlet. The number of revolutions therefore is directly proportional to the measured volume. The pulses generated by a pulse transmitter with high pulse resolution are processed in the electronic converter/digital indicator (Litres, Cubicmeters, Gallons etc.)